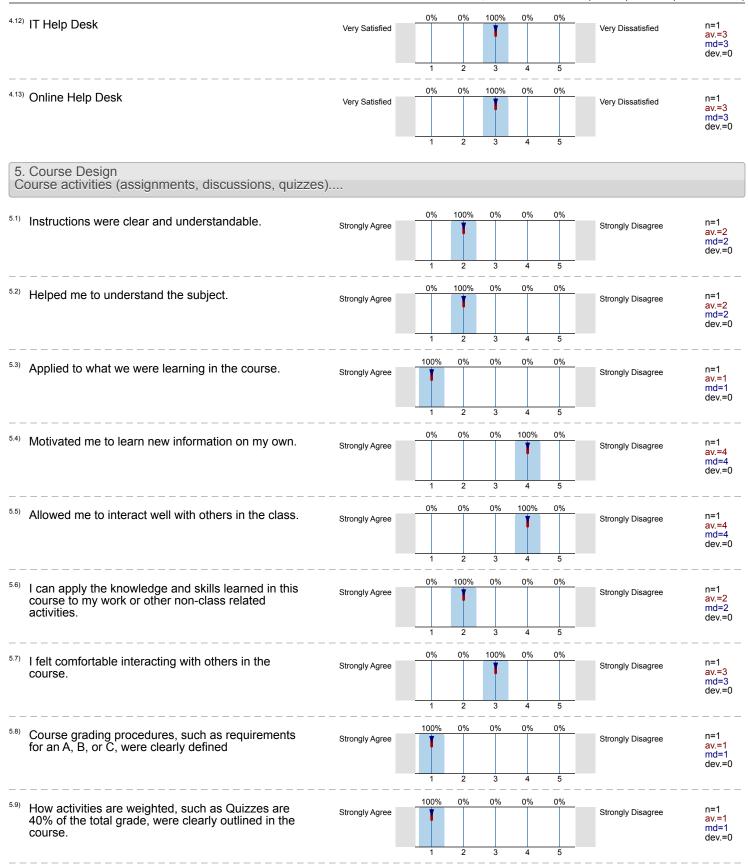

| Overall indicators                                                                                               |                     |                                         |  |  |  |  |  |  |
|------------------------------------------------------------------------------------------------------------------|---------------------|-----------------------------------------|--|--|--|--|--|--|
| Global Index                                                                                                     | 1 2 3 4 5           | + av.=1.9 dev.=0                        |  |  |  |  |  |  |
| 5. Course Design Course activities (assignments, discussions, quizzes)                                           | 1 2 3 4 5           | + av.=1.9<br>dev.=0                     |  |  |  |  |  |  |
| Survey Results                                                                                                   |                     |                                         |  |  |  |  |  |  |
| 1. Student Information                                                                                           |                     |                                         |  |  |  |  |  |  |
| 1.1) I was aware that I needed to view an orientation about online learning.  Strongly Agree                     | 100% 0% 0% 0% 0% 0% | Strongly Disagree n=1 av.=1 md=1 dev.=0 |  |  |  |  |  |  |
| 1.2) The main reason I am taking an online course is                                                             |                     |                                         |  |  |  |  |  |  |
| I work full time and scheduling all the classes I need is difficult.                                             |                     | 0% n=1                                  |  |  |  |  |  |  |
| I have transportation issues which makes it difficult to get to campus.                                          |                     | 0%                                      |  |  |  |  |  |  |
| I have difficulty getting away from the house (must care for children/parent, disability/mobility issues, etc.). |                     | 100%                                    |  |  |  |  |  |  |
| To avoid the extra cost and time of travel.                                                                      |                     | 0%                                      |  |  |  |  |  |  |
| It is the only way the course was offered.                                                                       |                     | 0%                                      |  |  |  |  |  |  |
| Online courses just suit my preferred learning style.                                                            |                     | 0%                                      |  |  |  |  |  |  |
| 1.4) I am taking this semester. Check all that apply.                                                            |                     |                                         |  |  |  |  |  |  |
| 5 or more courses                                                                                                |                     | 0% n=1                                  |  |  |  |  |  |  |
| 3-4 courses                                                                                                      |                     | 0%                                      |  |  |  |  |  |  |
| 1-2 courses                                                                                                      |                     | 100%                                    |  |  |  |  |  |  |
| This is my first online course.                                                                                  |                     | 0%                                      |  |  |  |  |  |  |
| 1.5) How many hours per week do you spend online for this course?                                                |                     |                                         |  |  |  |  |  |  |
| Less than 3 hours                                                                                                |                     | 0% n=1                                  |  |  |  |  |  |  |
| 3-5 hours                                                                                                        |                     | 0%                                      |  |  |  |  |  |  |
| 6-10 hours                                                                                                       |                     | 0%                                      |  |  |  |  |  |  |
| More than 10 hours                                                                                               |                     | 100%                                    |  |  |  |  |  |  |
|                                                                                                                  |                     |                                         |  |  |  |  |  |  |
| 2. I use the following computer system or device to access my online course(s). (check all that apply)           |                     |                                         |  |  |  |  |  |  |