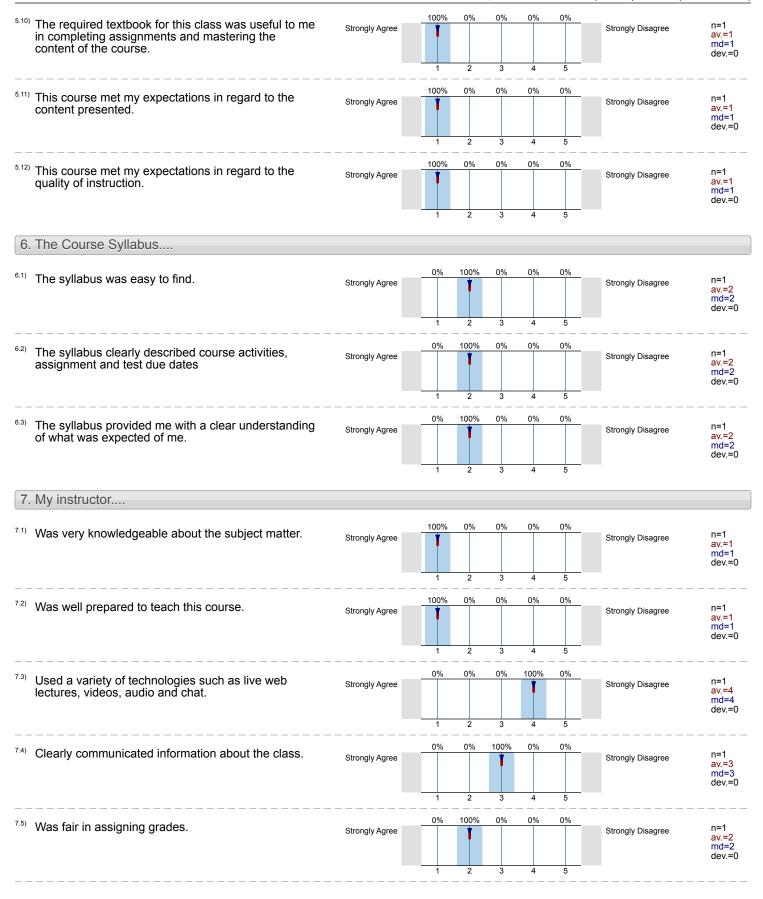

| Overall indicators                                                                                               |                     |                                         |  |  |  |  |  |  |
|------------------------------------------------------------------------------------------------------------------|---------------------|-----------------------------------------|--|--|--|--|--|--|
| Global Index                                                                                                     | 1 2 3 4 5           | + av.=1.9 dev.=0                        |  |  |  |  |  |  |
| 5. Course Design Course activities (assignments, discussions, quizzes)                                           | 1 2 3 4 5           | + av.=1.9<br>dev.=0                     |  |  |  |  |  |  |
| Survey Results                                                                                                   |                     |                                         |  |  |  |  |  |  |
| 1. Student Information                                                                                           |                     |                                         |  |  |  |  |  |  |
| 1.1) I was aware that I needed to view an orientation about online learning.  Strongly Agree                     | 100% 0% 0% 0% 0% 0% | Strongly Disagree n=1 av.=1 md=1 dev.=0 |  |  |  |  |  |  |
| 1.2) The main reason I am taking an online course is                                                             |                     |                                         |  |  |  |  |  |  |
| I work full time and scheduling all the classes I need is difficult.                                             |                     | 0% n=1                                  |  |  |  |  |  |  |
| I have transportation issues which makes it difficult to get to campus.                                          |                     | 0%                                      |  |  |  |  |  |  |
| I have difficulty getting away from the house (must care for children/parent, disability/mobility issues, etc.). |                     | 100%                                    |  |  |  |  |  |  |
| To avoid the extra cost and time of travel.                                                                      |                     | 0%                                      |  |  |  |  |  |  |
| It is the only way the course was offered.                                                                       |                     | 0%                                      |  |  |  |  |  |  |
| Online courses just suit my preferred learning style.                                                            |                     | 0%                                      |  |  |  |  |  |  |
| 1.4) I am taking this semester. Check all that apply.                                                            |                     |                                         |  |  |  |  |  |  |
| 5 or more courses                                                                                                |                     | 0% n=1                                  |  |  |  |  |  |  |
| 3-4 courses                                                                                                      |                     | 0%                                      |  |  |  |  |  |  |
| 1-2 courses                                                                                                      |                     | 100%                                    |  |  |  |  |  |  |
| This is my first online course.                                                                                  |                     | 0%                                      |  |  |  |  |  |  |
| 1.5) How many hours per week do you spend online for this course?                                                |                     |                                         |  |  |  |  |  |  |
| Less than 3 hours                                                                                                |                     | 0% n=1                                  |  |  |  |  |  |  |
| 3-5 hours                                                                                                        |                     | 0%                                      |  |  |  |  |  |  |
| 6-10 hours                                                                                                       |                     | 0%                                      |  |  |  |  |  |  |
| More than 10 hours                                                                                               |                     | 100%                                    |  |  |  |  |  |  |
|                                                                                                                  |                     |                                         |  |  |  |  |  |  |
| 2. I use the following computer system or device to access my online course(s). (check all that apply)           |                     |                                         |  |  |  |  |  |  |