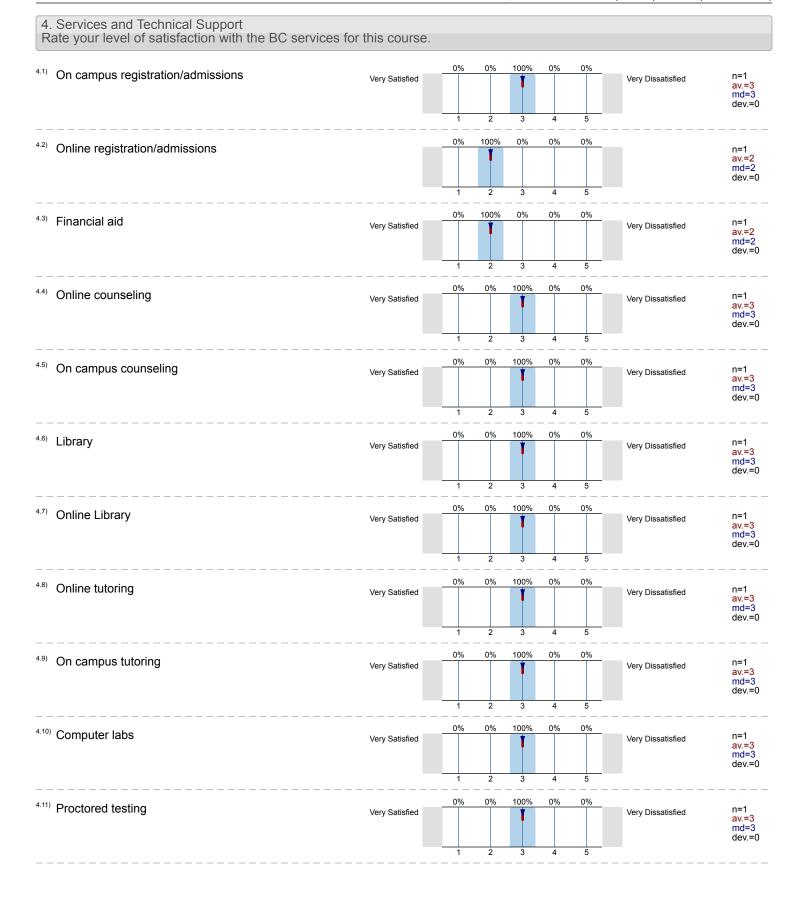

| Overall indicators                                                                                               |                     |                                         |  |  |  |  |  |  |
|------------------------------------------------------------------------------------------------------------------|---------------------|-----------------------------------------|--|--|--|--|--|--|
| Global Index                                                                                                     | 1 2 3 4 5           | + av.=1.9 dev.=0                        |  |  |  |  |  |  |
| 5. Course Design Course activities (assignments, discussions, quizzes)                                           | 1 2 3 4 5           | + av.=1.9<br>dev.=0                     |  |  |  |  |  |  |
| Survey Results                                                                                                   |                     |                                         |  |  |  |  |  |  |
| 1. Student Information                                                                                           |                     |                                         |  |  |  |  |  |  |
| 1.1) I was aware that I needed to view an orientation about online learning.  Strongly Agree                     | 100% 0% 0% 0% 0% 0% | Strongly Disagree n=1 av.=1 md=1 dev.=0 |  |  |  |  |  |  |
| 1.2) The main reason I am taking an online course is                                                             |                     |                                         |  |  |  |  |  |  |
| I work full time and scheduling all the classes I need is difficult.                                             |                     | 0% n=1                                  |  |  |  |  |  |  |
| I have transportation issues which makes it difficult to get to campus.                                          |                     | 0%                                      |  |  |  |  |  |  |
| I have difficulty getting away from the house (must care for children/parent, disability/mobility issues, etc.). |                     | 100%                                    |  |  |  |  |  |  |
| To avoid the extra cost and time of travel.                                                                      |                     | 0%                                      |  |  |  |  |  |  |
| It is the only way the course was offered.                                                                       |                     | 0%                                      |  |  |  |  |  |  |
| Online courses just suit my preferred learning style.                                                            |                     | 0%                                      |  |  |  |  |  |  |
| 1.4) I am taking this semester. Check all that apply.                                                            |                     |                                         |  |  |  |  |  |  |
| 5 or more courses                                                                                                |                     | 0% n=1                                  |  |  |  |  |  |  |
| 3-4 courses                                                                                                      |                     | 0%                                      |  |  |  |  |  |  |
| 1-2 courses                                                                                                      |                     | 100%                                    |  |  |  |  |  |  |
| This is my first online course.                                                                                  |                     | 0%                                      |  |  |  |  |  |  |
| 1.5) How many hours per week do you spend online for this course?                                                |                     |                                         |  |  |  |  |  |  |
| Less than 3 hours                                                                                                |                     | 0% n=1                                  |  |  |  |  |  |  |
| 3-5 hours                                                                                                        |                     | 0%                                      |  |  |  |  |  |  |
| 6-10 hours                                                                                                       |                     | 0%                                      |  |  |  |  |  |  |
| More than 10 hours                                                                                               |                     | 100%                                    |  |  |  |  |  |  |
|                                                                                                                  |                     |                                         |  |  |  |  |  |  |
| 2. I use the following computer system or device to access my online course(s). (check all that apply)           |                     |                                         |  |  |  |  |  |  |